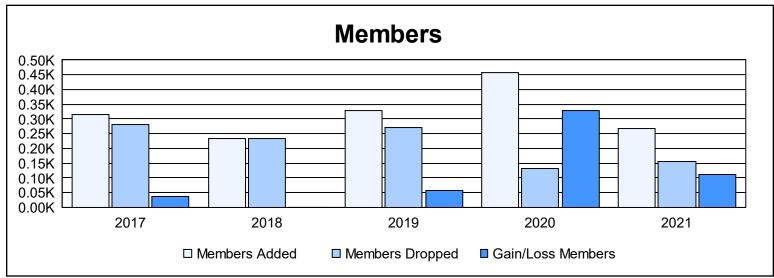

District E 2 As of June 2021 Cumulative

| Year      | New<br>Clubs | Dropped<br>Clubs | Gain/<br>Loss<br>Clubs | New<br>Members | Charter<br>Members | Reinstate<br>Members | Transfer<br>Members | Total<br>Member<br>Added | Total<br>Members<br>Dropped | Gain/<br>Loss<br>Members |
|-----------|--------------|------------------|------------------------|----------------|--------------------|----------------------|---------------------|--------------------------|-----------------------------|--------------------------|
| 2016-2017 | 3            | 1                | 2                      | 214            | 78                 | 9                    | 15                  | 316                      | 280                         | 36                       |
| 2017-2018 | 2            | 0                | 2                      | 143            | 70                 | 15                   | 5                   | 233                      | 232                         | 1                        |
| 2018-2019 | 6            | 0                | 6                      | 153            | 160                | 5                    | 10                  | 328                      | 270                         | 58                       |
| 2019-2020 | 10           | 0                | 10                     | 209            | 229                | 3                    | 18                  | 459                      | 132                         | 327                      |
| 2020-2021 | 3            | 0                | 3                      | 172            | 70                 | 8                    | 16                  | 266                      | 156                         | 110                      |
| Average   | 5            | 0                | 5                      | 178            | 121                | 8                    | 13                  | 320                      | 214                         | 106                      |