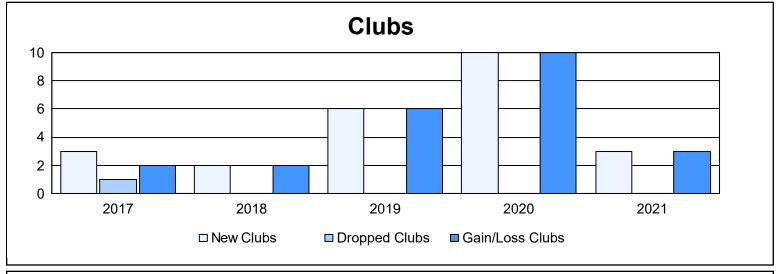

District E 2 As of June 2021 Cumulative

| Year      | New<br>Clubs | Dropped<br>Clubs | Gain/<br>Loss<br>Clubs | New<br>Members | Charter<br>Members | Reinstate<br>Members | Transfer<br>Members | Total<br>Member<br>Added | Total<br>Members<br>Dropped | Gain/<br>Loss<br>Members |
|-----------|--------------|------------------|------------------------|----------------|--------------------|----------------------|---------------------|--------------------------|-----------------------------|--------------------------|
| 2016-2017 | 3            | 1                | 2                      | 214            | 78                 | 9                    | 15                  | 316                      | 280                         | 36                       |
| 2017-2018 | 2            | 0                | 2                      | 143            | 70                 | 15                   | 5                   | 233                      | 232                         | 1                        |
| 2018-2019 | 6            | 0                | 6                      | 153            | 160                | 5                    | 10                  | 328                      | 270                         | 58                       |
| 2019-2020 | 10           | 0                | 10                     | 209            | 229                | 3                    | 18                  | 459                      | 132                         | 327                      |
| 2020-2021 | 3            | 0                | 3                      | 172            | 70                 | 8                    | 16                  | 266                      | 156                         | 110                      |
| Average   | 5            | 0                | 5                      | 178            | 121                | 8                    | 13                  | 320                      | 214                         | 106                      |